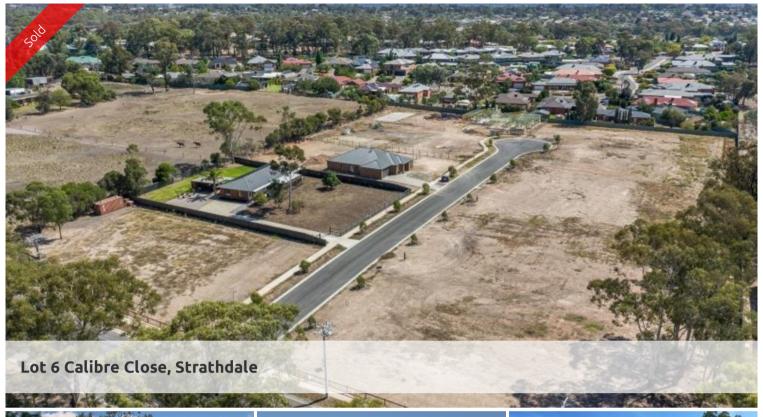

## Fabulous half acre block (2140m2) in Strathdale - two minutes to CBD

- Bluechip suburb of Strathdale fabulous 2140m2 allotment ready to build on
- o A city block with a country feel and outlook only two minutes to CBD
- Yes half an acre large enough for a beautiful new prestige home and large shed
- Titles are available and ready to build on
- Only minutes to the Bendigo CBD and all amenities including Catholic College and La TrobeUniversity
- A very rare find in central Bendigo blocks of this size- great for the large shed and prestige home
- o Definitely rural living on the city fringe the best of both worlds
- Yes a prestige location offering your family lifestyle