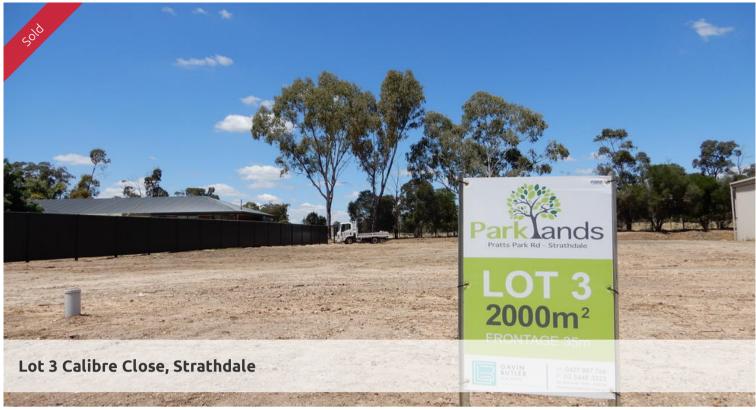

## Fabulous half acre block (2000m2) in Strathdale

- o Bluechip suburb of Strathdale fabulous 2000m2 allotment ready to build on
- o A city block with a country feel and outlook
- Yes half an acre large enough for a beautiful new prestige home and large shed etc
- o Titles are due during January, 2018
- Only minutes to the Bendigo CBD and all amenities including Catholic College and University
- o A very rare find in central Bendigo blocks of this size
- o Definitely rural living on the city fringe the best of both worlds
- o Yes a prestige location

Price SOLD
Property Type residential
Property ID 173
Land Area 2,000 m2