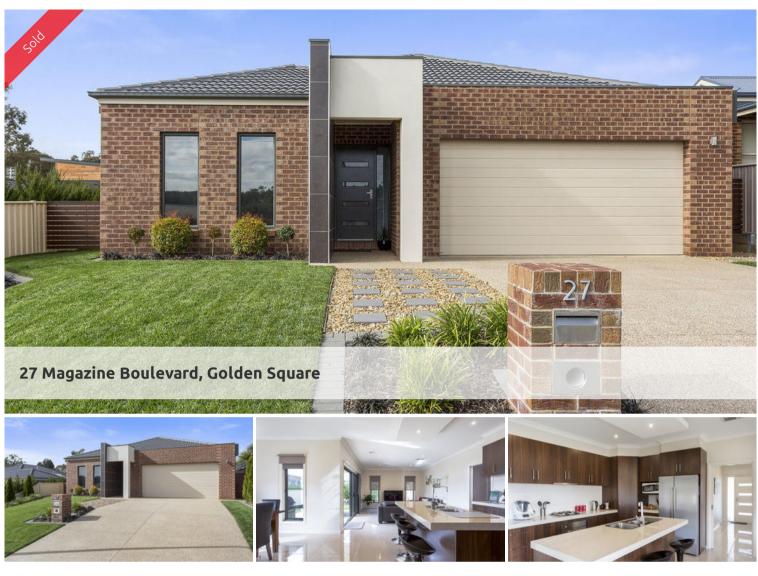

## Looking for quality and class? Builder's own home!

- \*Immaculate and classy 3 Bedroom family home
- \*Yes the builder's own home -absolute high quality build and finish
- \*Master bedroom with ensuite and walk in robe
- \*A highly sought after location in favoured suburb
- \*Ducted gas heating and evaporative cooling for all seasons
- \*Alfresco, fully landscaped & low maintenance 425m2
- \*Classy open plan design with 2.7 metre ceilings
- \*An outstanding quality home beautifully presented & close to amenities

🛏 3 🔊 2 🖪 2

| Ргісе         | SOLD        |
|---------------|-------------|
| Property Type | residential |
| Property ID   | 16          |
| Land Area     | 425 m2      |
| Floor Area    | 150 m2      |