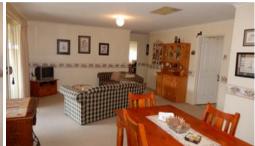

## Outstanding four bedroom home with massive workshop

- Fabulous 4 bedroom family home built by Paul Gray Builders (1999)
- o 40`x 20`workshop with concrete floor and power
- o Master bedroom with walk in robe and ensuite
- Open plan large kitchen/dining and family room
- Separate spacious lounge
- Ducted evaporative cooling and gas heating
- Yes, room to have undercover at least six vehicles and side access for the caravan
- Immaculate home set on a corner allotment of 946m2 and a short stroll to the Lakes

This beautifully designed and maintained home is set on a very nice corner allotment with double side access and plenty of space for vehichles undercover. On almost 1/4 acre allotment it has two double carports and a large workshop accessed from the side entrance. Truly a beautiful family home and for the tradie or dad wanting the perfect set up and workshop it will tick most boxes for even the most discerning buyer.