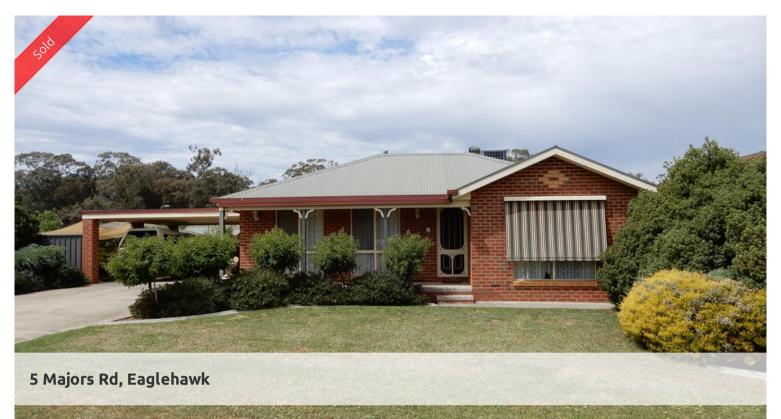

## Outstanding four bedroom home with massive workshop

- Fabulous 4 bedroom family home built by Paul Gray Builders (1999)
- o 40`x 20`workshop with concrete floor and power
- o Master bedroom with walk in robe and ensuite
- Open plan large kitchen/dining and family room
- Separate spacious lounge
- Ducted evaporative cooling and gas heating
- Yes, room to have undercover at least six vehicles and side access for the caravan
- Immaculate home set on a corner allotment of 946m2 and a short stroll to the Lakes

This beautifully designed and maintained home is set on a very nice corner allotment with double side access and plenty of space for vehichles undercover. On almost 1/4 acre allotment it has two double carports and a large workshop accessed from the side entrance. Truly a beautiful family home and for the tradie or dad wanting the perfect set up and workshop it will tick most boxes for even the most discerning buyer.