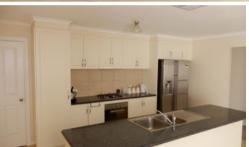

## Neat family home with good sized yard

- Lovely four bedroom family home (2009) with yard for the children
- Two living areas with Lounge and family room
- o Nice block of 548m2 with side access and secure yard
- Modern kitchen with dishwasher, gas cooktop and oven
- Ducted gas heating and evaporative cooling
- Undercover entertainment area for all entertaining
- Master bedroom with ensuite and walk in robe
- Double garage with auto
- o Great entry to the property market at an affordable price
- ∘ Leased at \$300 per week for 12 months