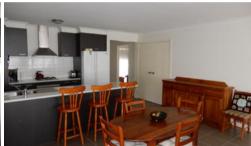

## A delightful home on corner block and space for the caravan

- Lovely 3 bedroom home, master with two way bathroom and walk in robe
- Corner allotment (648m2) with side access for the caravan or vehicles
- o Open plan kitchen, meals area and family room
- Very nice entertainment area overlooking low maintenance garden
- Ducted gas heating and split system for all seasons
- Save on energy costs with solar power and solar hot water service
- Nice 648m2 block, all services and double auto garage
- o Close to shopping centre, schools and all amenities