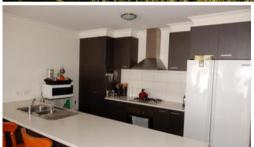

## A delightful home on corner block and space for the caravan

- Lovely 3 bedroom home, master with two way bathroom and walk in robe
- Corner allotment (648m2) with side access for the caravan or vehicles
- o Open plan kitchen, meals area and family room
- Very nice entertainment area overlooking low maintenance garden
- Ducted gas heating and split system for all seasons
- Save on energy costs with solar power and solar hot water service
- Nice 648m2 block, all services and double auto garage
- o Close to shopping centre, schools and all amenities