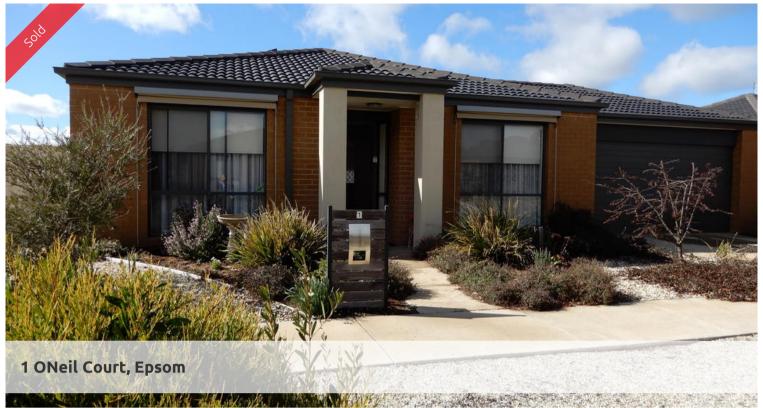

## A delightful home on corner block and space for the caravan

- Lovely 3 bedroom home, master with two way bathroom and walk in robe
- Corner allotment (648m2) with side access for the caravan or vehicles
- o Open plan kitchen, meals area and family room
- Very nice entertainment area overlooking low maintenance garden
- Ducted gas heating and split system for all seasons
- Save on energy costs with solar power and solar hot water service
- Nice 648m2 block, all services and double auto garage
- o Close to shopping centre, schools and all amenities