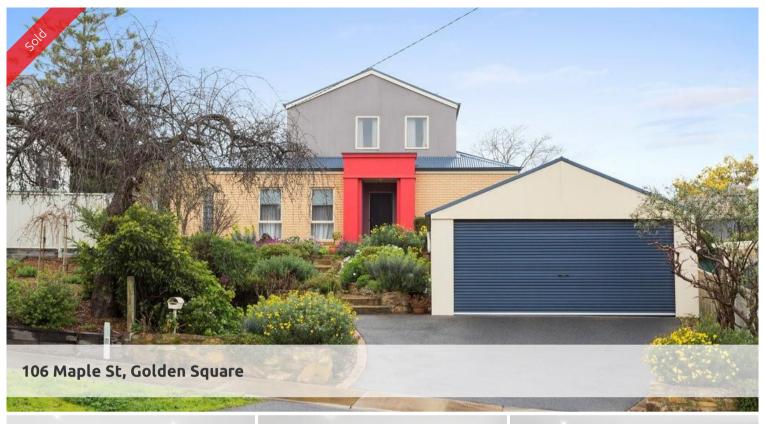

## Amazing town house in fabulous location - you'll love it!

- Very classy townhouse (built 2003 JG King) in central blue chip locale
- o Offering three bedrooms, master with ensuite and walk in robe
- o Lovely open plan kitchen, dining, family room plus study
- Separate spacious lounge overlooking lovely garden
- On second floor you have two spacious bedrooms with walk in robes and
- Modern kitchen with gas cooktop, electric oven, dishwasher and large walk in
- o Ducted gas heating, solar panels to save on power costs
- Low maintenance block (620m2) with undercover entertainment area & lovely established gardens
- Very unique steel framed home perfect for the professional couple or retirees
- Fabulous location close to supermarket, hospital and all amenities

**A** 3 **A** 2 **A** 2

Price SOLD **Property Type** residential **Property ID** 142 Land Area 620 m2 Floor Area 220 m2