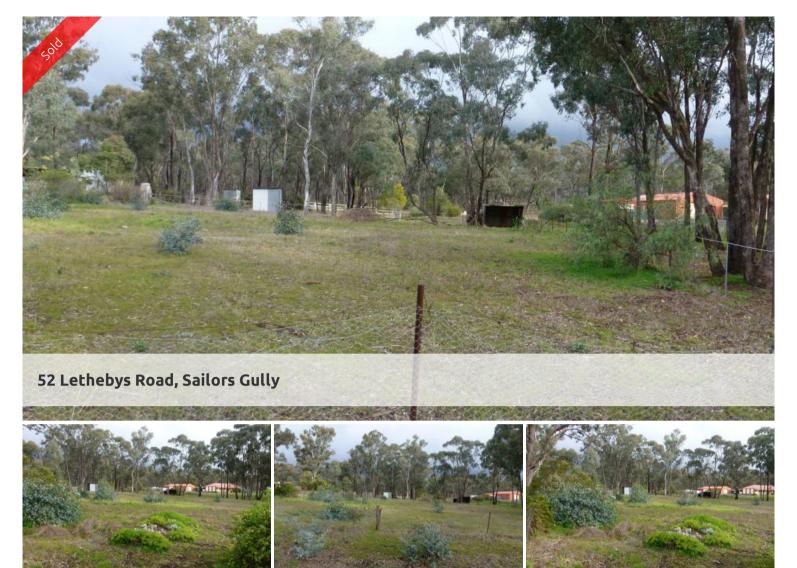

## Fabulous 1833m2 general residential block in...

- \*Fabulous 1833m2 block in very tranquil and serene location
- \*Planning approval-permit to build 3Bedroom home plus study
- \*Town water and natural gas available, permit for septic
- \*Only two minutes to Eaglehawk CBD peaceful and tranquil location
- \*Close to schools, shops and all amenities
- \*Perfect for the tradie requiring space for the big shed etc
- \*Yes this block is ready to build your new home
- \*Very affordable and realistically priced block in a great location

This is a really nice block of 1833m2 in a beautiful area, take a drive past and be pleasantly surprised by this tranquil location only two minutes from the Eaglehawk CBD. For the tradie or first home buyer wanting a new home site with room for the large shed this lovely block of land ticks all of the boxes.