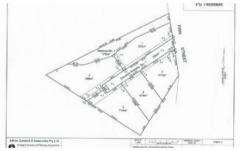

| <b>579</b> M <sup>2</sup>     | SOLD      |
|-------------------------------|-----------|
| 888 <sub>M</sub> <sup>2</sup> | SOLD      |
| <b>714</b> m²                 | \$125,000 |
| 474 <sub>M</sub> <sup>2</sup> | \$110,000 |
| 517 <sub>M</sub> <sup>2</sup> | \$115.000 |

# OPPORTUNITY KNOCKS AGAIN!

- Boutique sub-division in North Bendigo
- Only minutes to new Hospital
- Ideal for house and land package
- · Great opportunity for close to

3, Lot 3/79 Finn Street, North Bendigo

### Great 714m2 block - central location

- \*Lovely 714m2 block with all services ready to build on
- \*Set in the ever sought after North Bendigo area overlooking reserve
- \*Only minutes to the new Hospital and Bendigo CBD
- \*Fabulous entry to market with house and land packages here for \$274,495 to \$294,495
- \*Buy a block today in this boutique sub-division
- \*Close to bus, shops and all amenities
- \*Beautiful blocks overlooking creek reserve
- \*Perfect for professional people/investors wanting close to the new Hospital