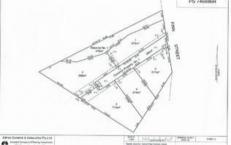

## Only 5 minutes to new Hospital - Lovely block...

- \*Lovely 888m2 block with all services ready to build on
- \*Set in the ever sought after North Bendigo area overlooking reserve
- \*Only minutes to the new Hospital and Bendigo CBD
- \*Fabulous entry to market with house and land packages here for \$320,000
- \*Buy a block today and first home buyers can have a \$5000 discount
- \*Close to bus, shops and all amenities
- \*Beautiful blocks overlooking creek reserve
- \*Perfect for professional people/investors wanting close to the new Hospital