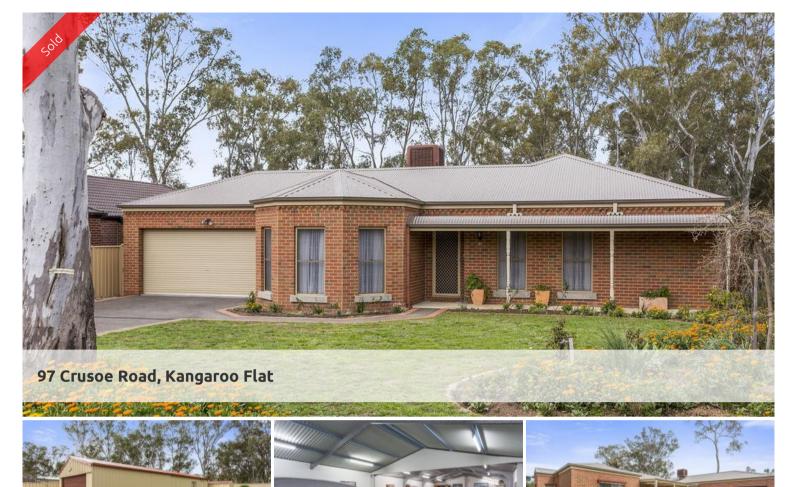

- \*Four spacious bedrooms plus study a genuine family home
- \*Fully lined studio/home office or garaging for 6 vehicles (15m X 6m)
- \*Lovely open plan modern kitchen, meals area and family room
- \*Ducted gas heating and evaporative cooling for your comfort in all seasons
- \*Seperate large lounge and not to forget the fully lined shed-perfect games room
- \*Double garage with auto doors and easy access to rear yard for vehicles
- \*Undercover entertainment area plus courtyard and large paved rear yard
- \*An amazing 22.0 sqr family home of 12 years with lock up storage for 8 vehicles

Price SOLD
Property Type residential
Property ID 10
Land Area 1,147 m2
Floor Area 204 m2